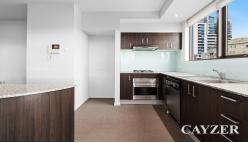

# **FABULOUS CITY VIEWS + A BLOCK FROM THE BEACH**

To register to attend an open for inspection please click the Request an Inspection button.

Fabulously located 2 bedroom security apartment comprising very spacious living area, modern kitchen including stainless steel appliances, island bench, gas cook top & dishwasher. Both double bedrooms feature built in robes, central modern bathroom + laundry facilities & large outdoor terrace with panoramic city views. Other features include heating, lots of natural light, security car parking, the beach on your door step and a short stroll to Bay St shops & cafes.