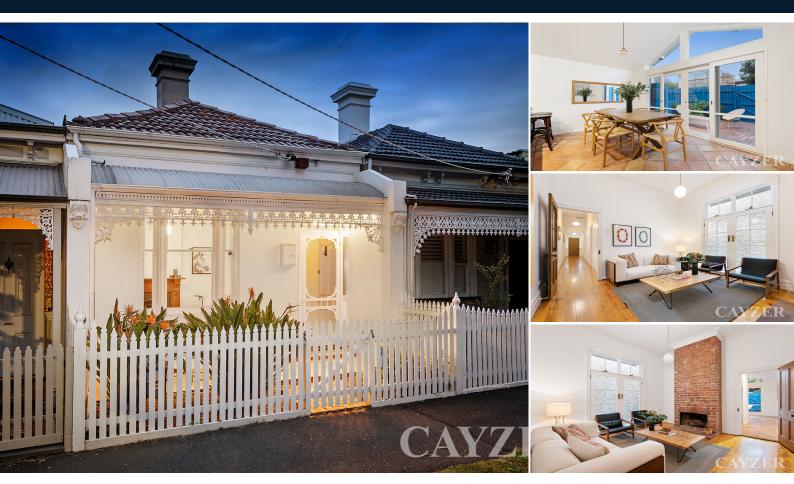

## LOCATION LOCATION

To register to attend an open for inspection please click the Request an Inspection button. Please ensure you have registered your attendance before arriving at the inspection.

Nice & bright single front Victorian home in a prime location. Featuring, 2 double bedroom with ornamental fire places (BIR's in main), central bathroom with laundry facilities, separate lounge with split system (heating & cooling). kitchen/meals area with plenty of cupboard space, dishwasher & gas cooktop - opening to paved rear courtyard. Includes polished boards throughout & gas ducted heating. Close to city tram, beach, Albert Park Village.